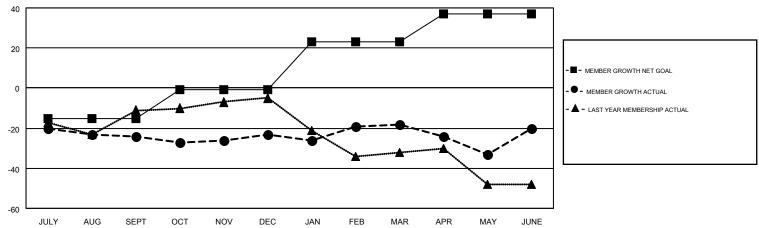

## GMT MONTHLY MEMBERSHIP PROGRESS REPORT

Results as of: 6/30/2018

**LOCATION: NEW MEXICO** 

Multiple District 40

WILLIAM PHILLIPI GMT CA 1

| GIVIT. VVILLI7 (IVI |               |             |               |                       |                           |                         | GIVIT CA I                                         |  |
|---------------------|---------------|-------------|---------------|-----------------------|---------------------------|-------------------------|----------------------------------------------------|--|
|                     | Club          | s           |               | Members               |                           |                         |                                                    |  |
|                     | RESULTS FOR   | R 2017-2018 |               | RESULTS FOR 2017-2018 |                           |                         |                                                    |  |
| QUARTER             | NEW CLUB GOAL | NEW CLUBS   | DROPPED CLUBS | QUARTER               | MEMBER GROWTH NET<br>GOAL | MEMBER GROWTH<br>ACTUAL | DROPPED<br>MEMBERS ACTUAL<br>(including transfers) |  |
| JULY/AUG/SEPT       | 0             | 0           | 0             | JULY/AUG/SEPT         | -15                       | 34                      | 54                                                 |  |
| OCT/NOV/DEC         | 1             | 1           | 0             | OCT/NOV/DEC           | 14                        | 52                      | 47                                                 |  |
| JAN/FEB/MAR         | 1             | 0           | 1             | JAN/FEB/MAR           | 24                        | 39                      | 32                                                 |  |
| APR/MAY/JUNE        | 1             | 0           | 0             | APR/MAY/JUNE          | 14                        | 71                      | 70                                                 |  |