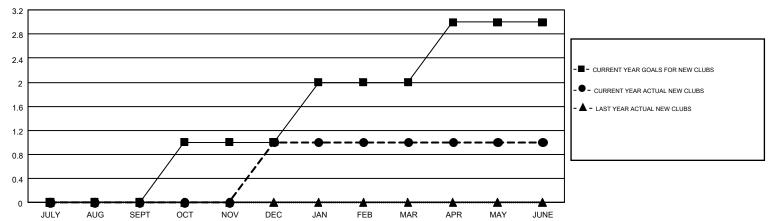

## GMT MONTHLY MEMBERSHIP PROGRESS REPORT

Results as of: 6/30/2018

**LOCATION: NEW MEXICO** 

Multiple District 40

WILLIAM PHILLIPI GMT CA 1

| GIVIT. VVILLI7 (IVI |               |             |               |                       |                           |                         | GIVIT CA I                                         |  |
|---------------------|---------------|-------------|---------------|-----------------------|---------------------------|-------------------------|----------------------------------------------------|--|
|                     | Club          | s           |               | Members               |                           |                         |                                                    |  |
|                     | RESULTS FOR   | R 2017-2018 |               | RESULTS FOR 2017-2018 |                           |                         |                                                    |  |
| QUARTER             | NEW CLUB GOAL | NEW CLUBS   | DROPPED CLUBS | QUARTER               | MEMBER GROWTH NET<br>GOAL | MEMBER GROWTH<br>ACTUAL | DROPPED<br>MEMBERS ACTUAL<br>(including transfers) |  |
| JULY/AUG/SEPT       | 0             | 0           | 0             | JULY/AUG/SEPT         | -15                       | 34                      | 54                                                 |  |
| OCT/NOV/DEC         | 1             | 1           | 0             | OCT/NOV/DEC           | 14                        | 52                      | 47                                                 |  |
| JAN/FEB/MAR         | 1             | 0           | 1             | JAN/FEB/MAR           | 24                        | 39                      | 32                                                 |  |
| APR/MAY/JUNE        | 1             | 0           | 0             | APR/MAY/JUNE          | 14                        | 71                      | 70                                                 |  |